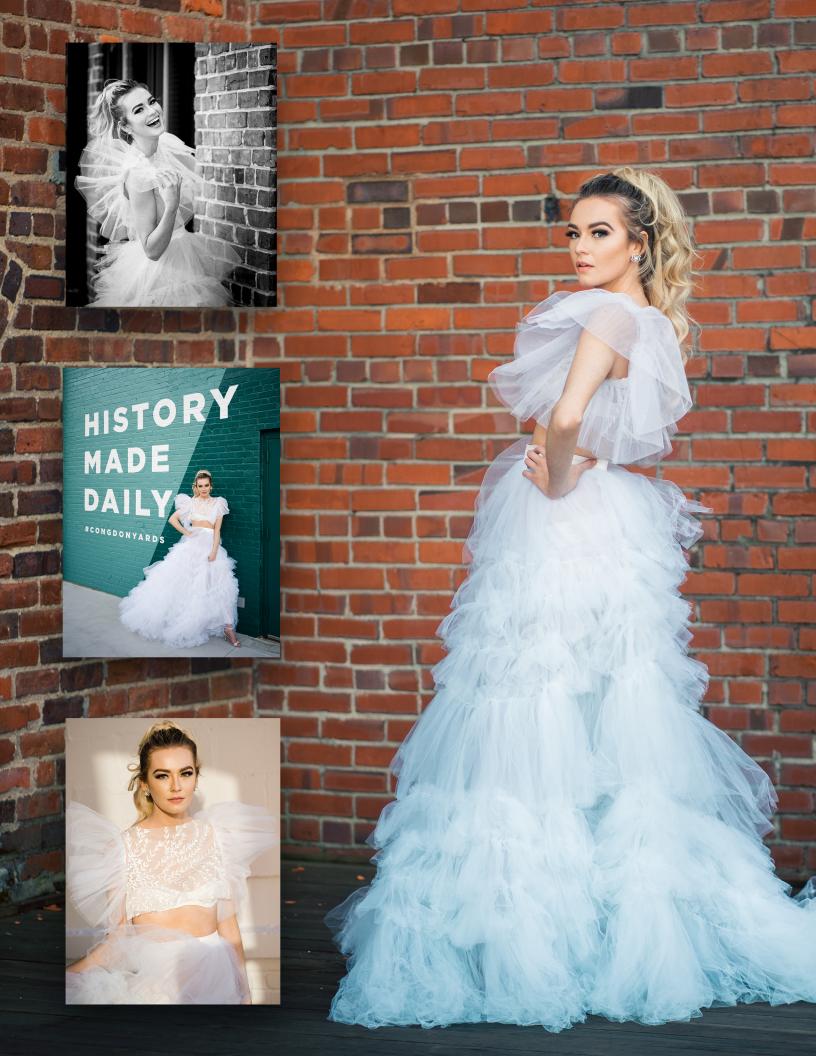

#### SUBTLE MYSTERY

Dress Style: 2-Piece Crop Top, A-Line Tulle Dress

Neckline: Boat Neck Train: Medium Length Sleeves: Angel cap

Hair: Ponytail with Extensions for Volume Make-up: Smokey Eye

Model: Hannah Lail