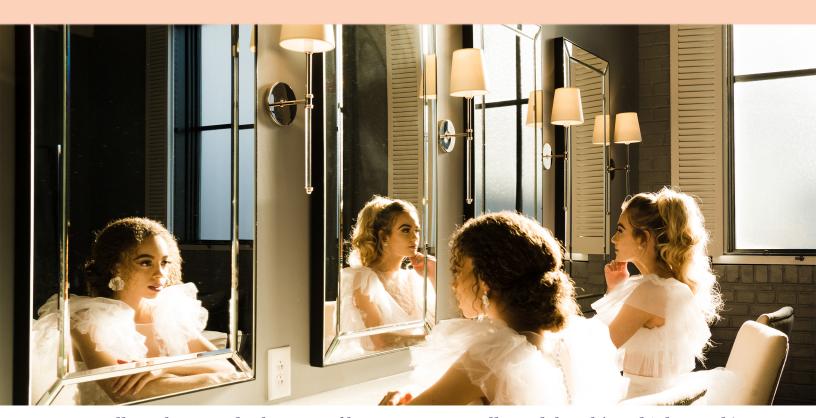

#### SUBTLE MYSTERY

Dress Style: 2-Piece Crop Top, A-Line Tulle Dress

Neckline: Boat Neck Train: Medium Length Sleeves: Angel cap

Hair: Ponytail with Extensions for Volume Make-up: Smokey Eye

Model: Hannah Lail