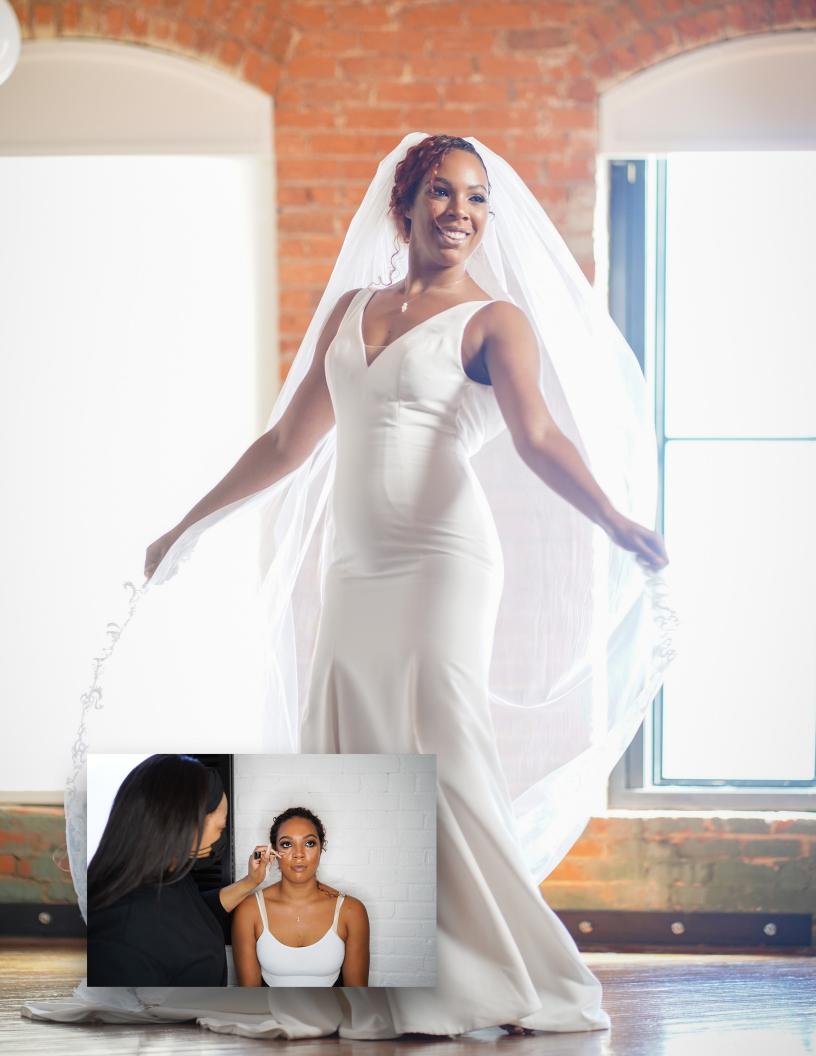

#### TIMELESS AND CLASSIC

Dress Style: A-Line Neckline: V-Neck Train: Medium Length

Hair: Loose Barrel Curls Make-up: Natural, Matte Finish

Model: Latisha Streater