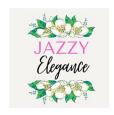

#### **NATURAL POP**

Dress Style: T-Length Column with Strapless Bodysuit

Neckline: Boat Neck Sleeves: Angel Cap

Embellishments: 3D Floral Appliques

Hair: Natural Curls with Low Bun Make-up: Soft Glow with 'Pop & Open' Effect

Model: Chelsea Gatewood