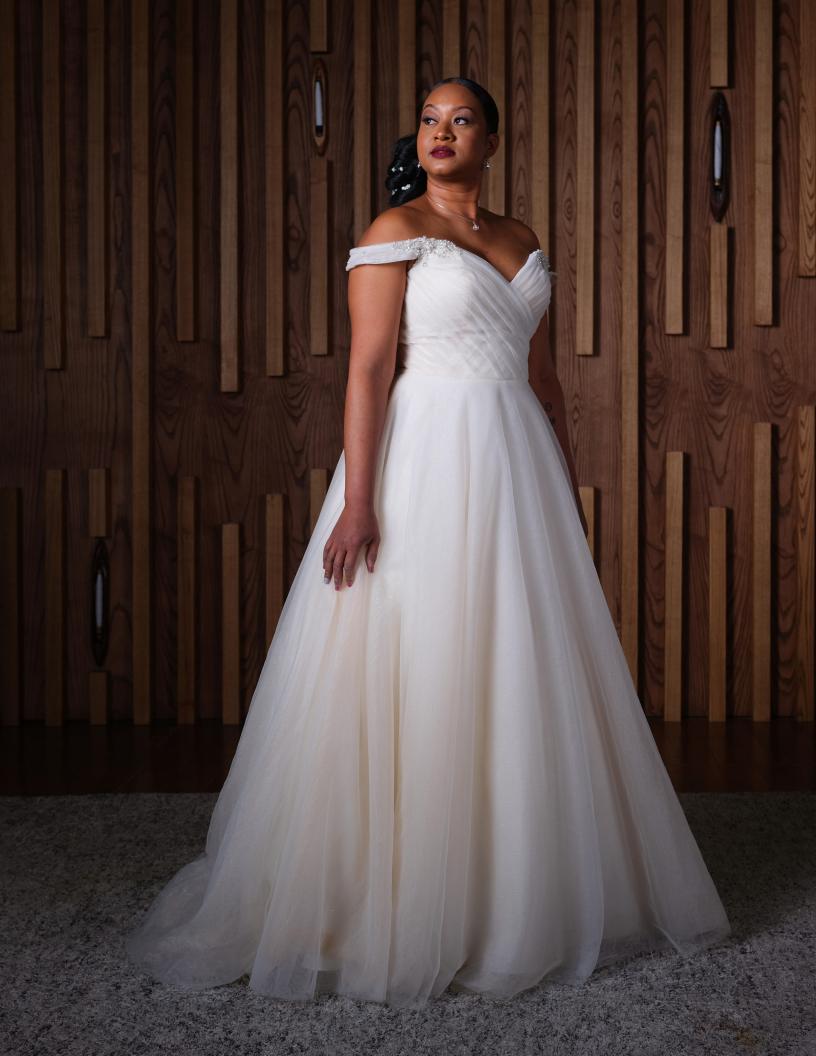

#### **LIGHT AND AIRY**

Dress Style: Ballgown
Neckline: Off the Shoulder, Sweetheart Cut
Train: Medium Length
Embellishments: Glitter Tulle

Hair: Textured Side Swept Bun Make-up: Matte Neutral w/ Pop Lip Color

Model: Blair Hutchinson

SilentHMake-up