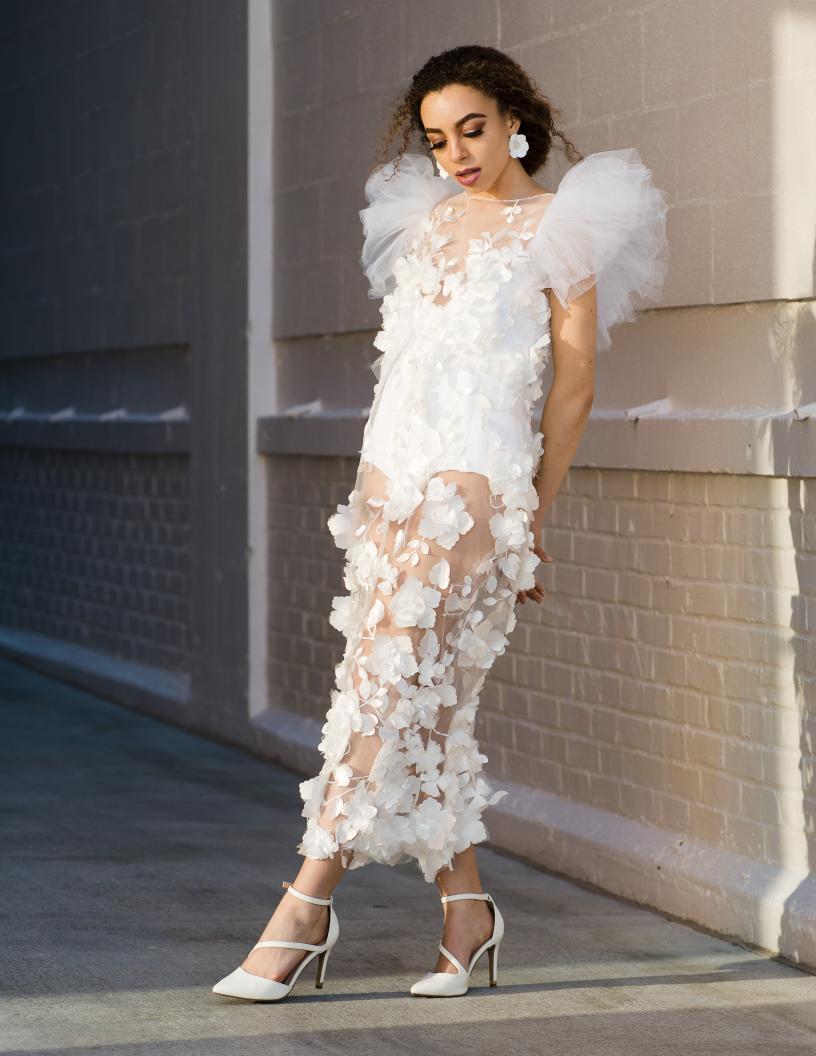

#### **NATURAL POP**

Dress Style: T-Length Column with Strapless Bodysuit

Neckline: Boat Neck Sleeves: Angel Cap

Embellishments: 3D Floral Appliques

Hair: Natural Curls with Low Bun Make-up: Soft Glow with 'Pop & Open' Effect

Model: Chelsea Gatewood