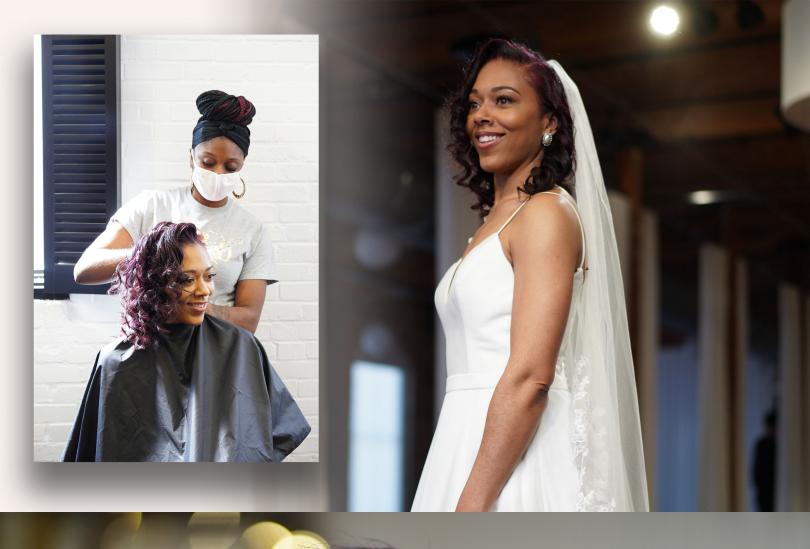

#### TIMELESS AND CLASSIC

Dress Style: A-Line Neckline: V-Neck Train: Medium Length

Hair: Loose Barrel Curls Make-up: Natural, Matte Finish

Model: Latisha Streater