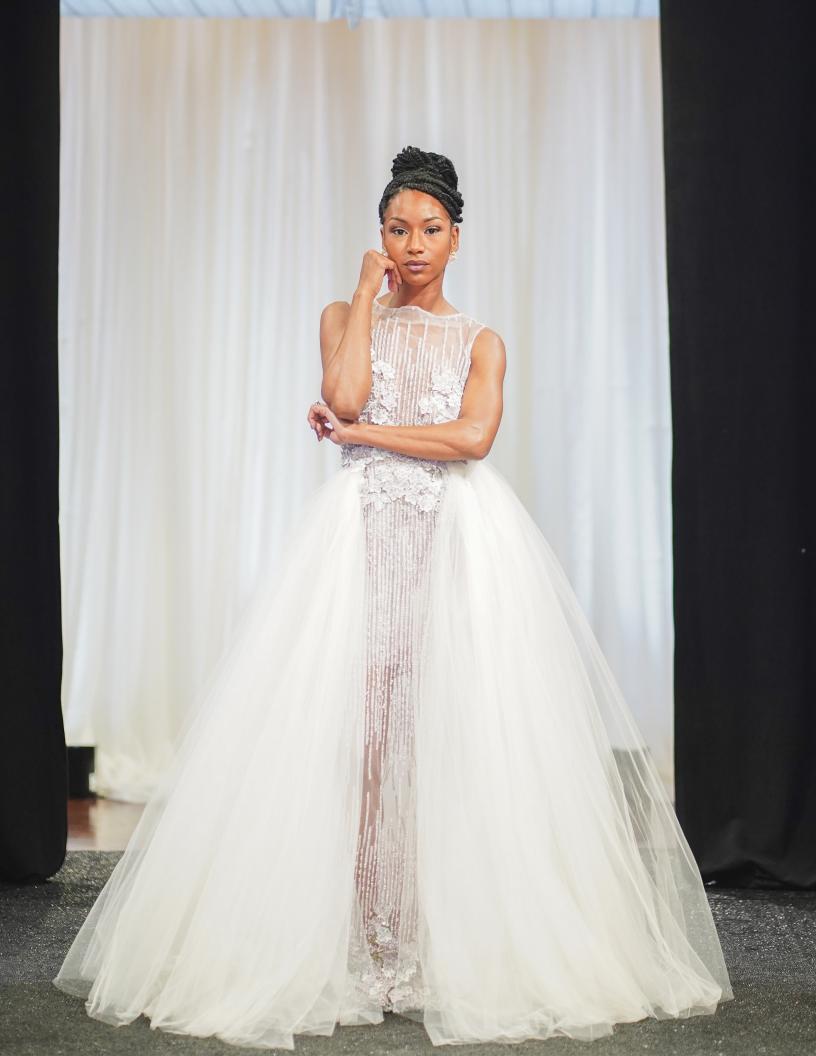

#### LIGHT DRAMA

Dress Style: 3-in-1 Column Sheath with Cadillac Tulle Overskirt

Embellishments: Hand Beaded Neckline: Boat Neck

Hair: Bun Updo with Side Bang Make-up: Glitter Eye, Bold Lip

Model: Sherena Ramirez