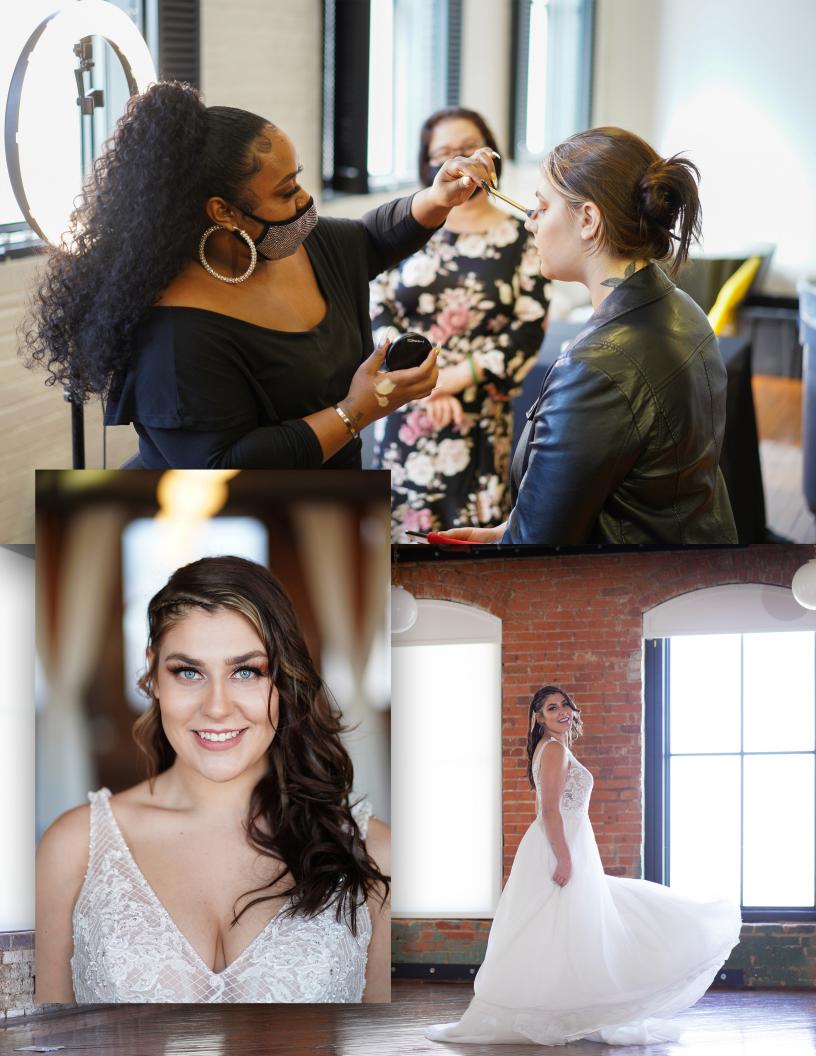

#### TIMELESS AND CLASSIC

Dress Style: A-Line Neckline: V-Neck Train: Medium Length

Hair: Loose Barrel Curls Make-up: Natural, Matte Finish

Model: Latisha Streater