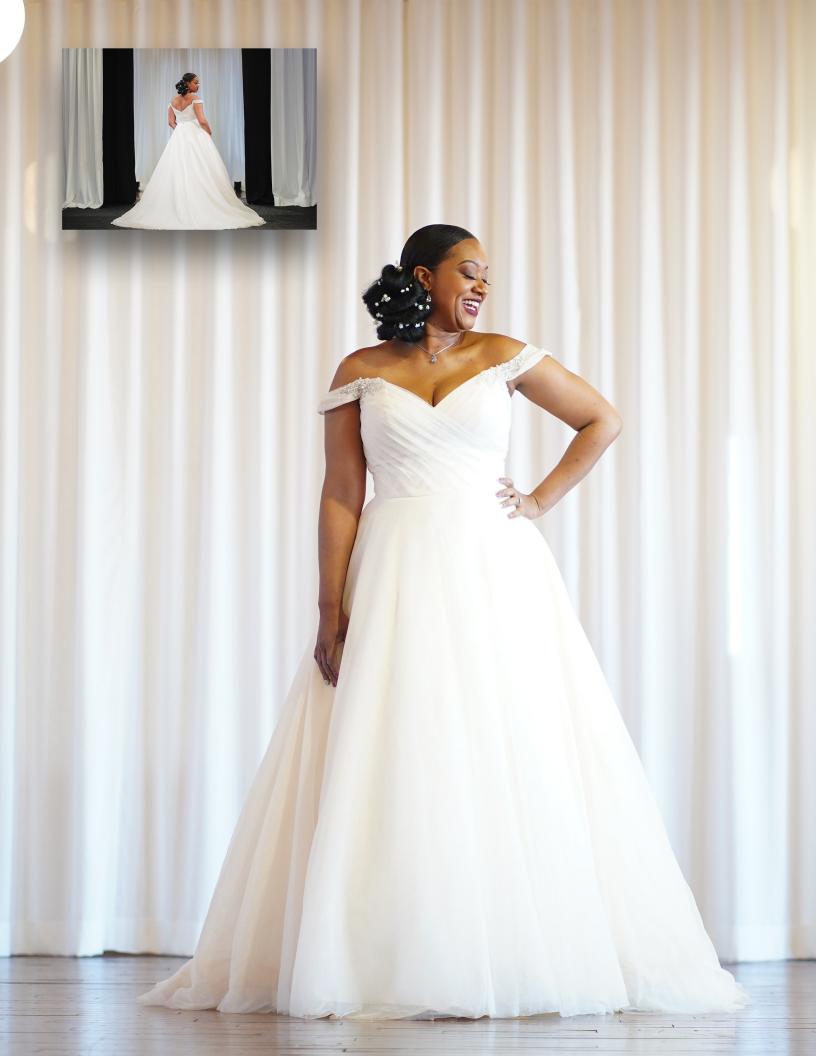

#### **NEUTRAL TEXTURED GLAM**

Dress Style: Mermaid Neckline: Boat Neck Over lace w/ Sweetheart Neckline Train: Long Train w/ Glitzy 2 Skirt Bottom

> Hair: Chignon Bun Make-up: Bold Eye w/ Soft Peachy Face

> > Model: Hallie Carter Morgan

SilentHMake-up

Thank you for coming!
View workshop recordings at
www.WEDTALKNC.com
March 8 - 14, 2021