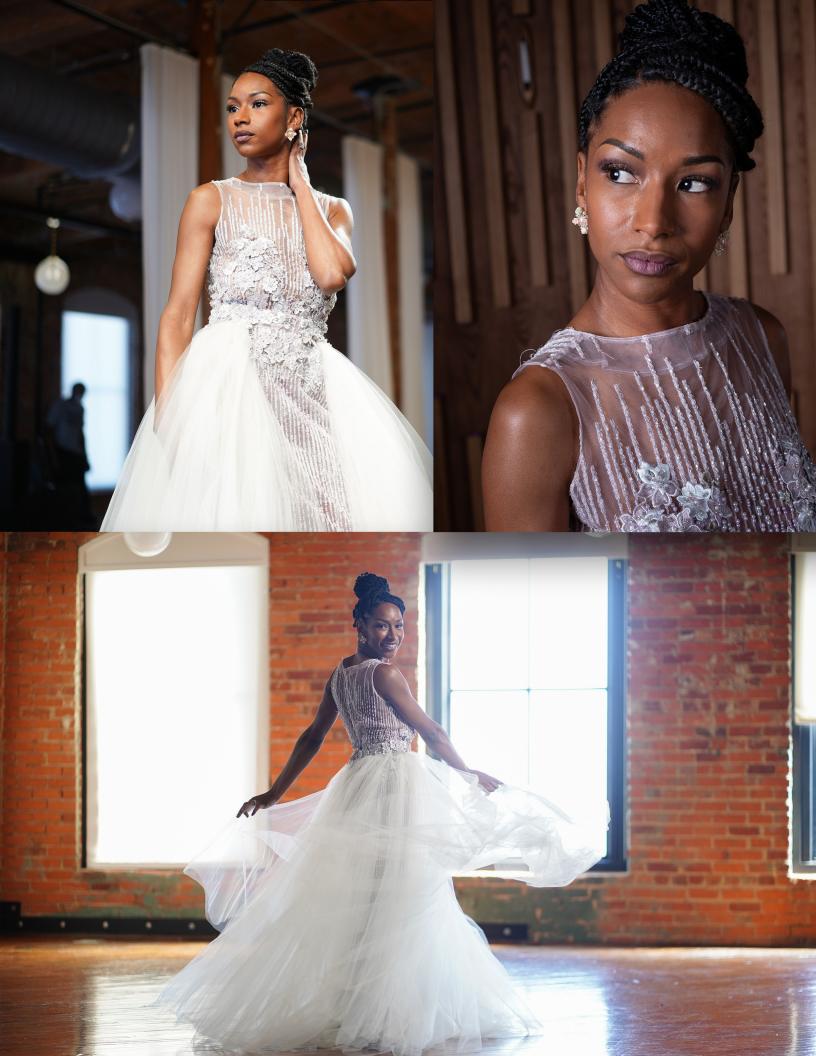

#### SUBTLE MYSTERY

Dress Style: 2-Piece Crop Top, A-Line Tulle Dress

Neckline: Boat Neck Train: Medium Length Sleeves: Angel cap

Hair: Ponytail with Extensions for Volume Make-up: Smokey Eye

Model: Hannah Lail