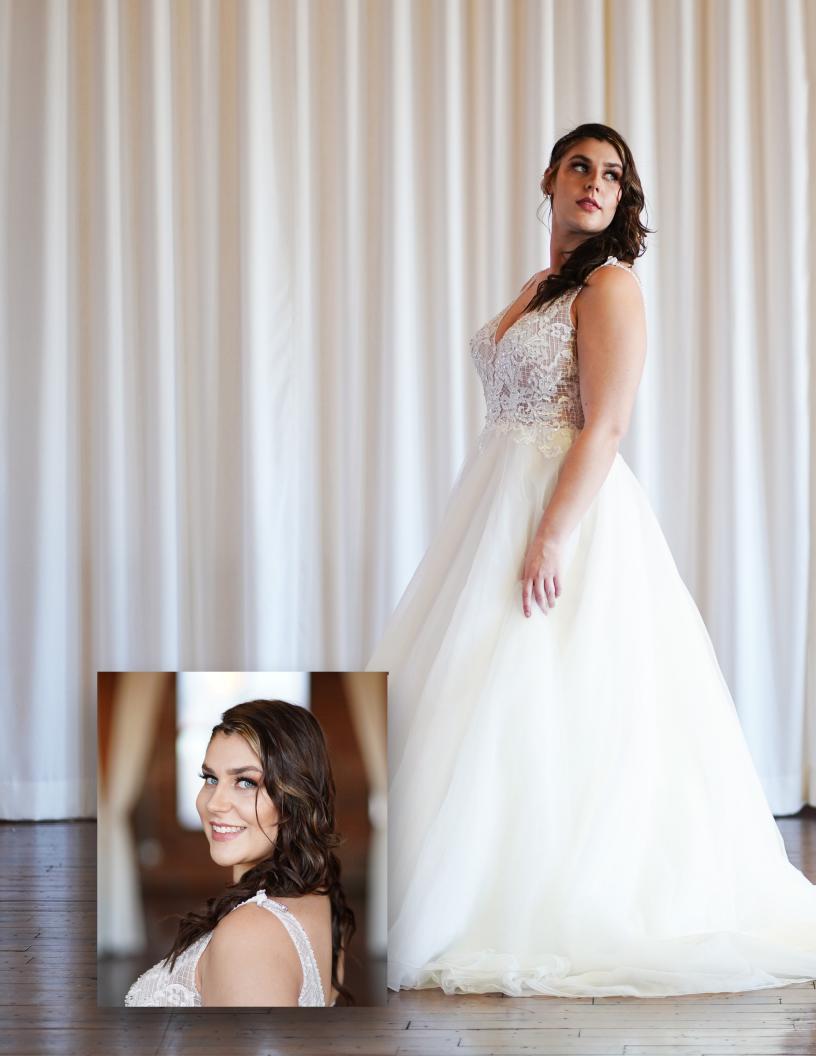

#### TIMELESS AND CLASSIC

Dress Style: A-Line Neckline: V-Neck Train: Medium Length

Hair: Loose Barrel Curls Make-up: Natural, Matte Finish

Model: Latisha Streater