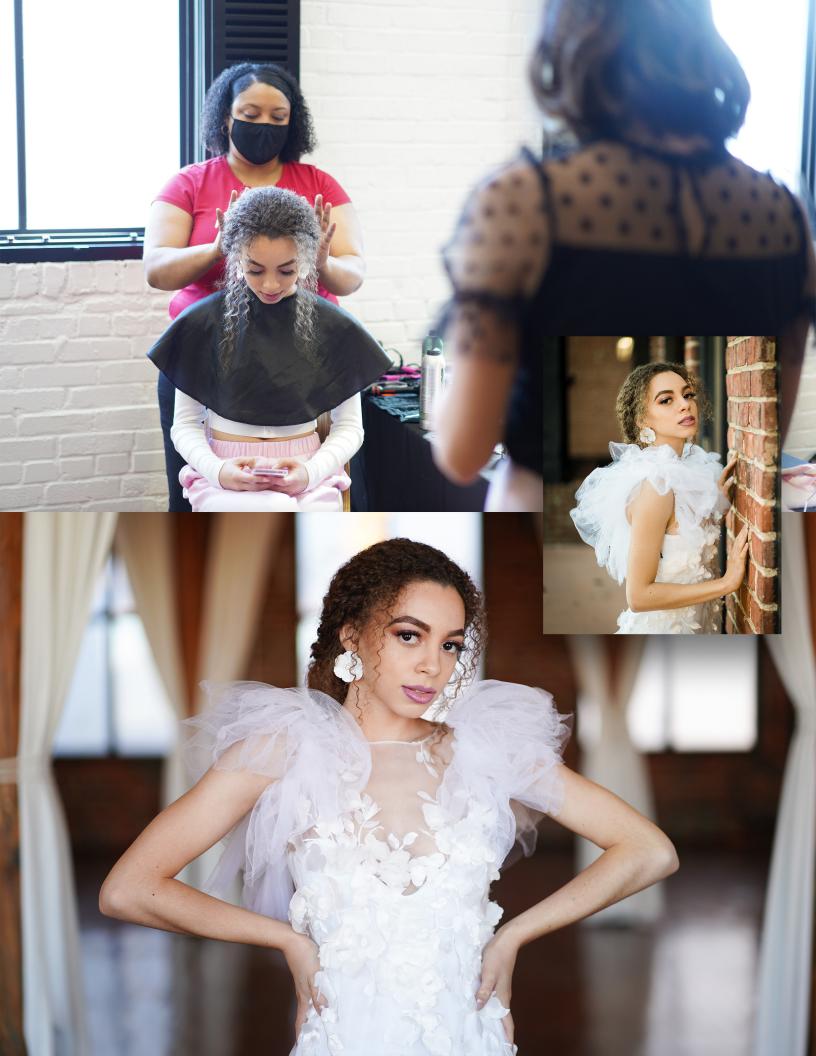

#### **NATURAL POP**

Dress Style: T-Length Column with Strapless Bodysuit

Neckline: Boat Neck Sleeves: Angel Cap

Embellishments: 3D Floral Appliques

Hair: Natural Curls with Low Bun Make-up: Soft Glow with 'Pop & Open' Effect

Model: Chelsea Gatewood