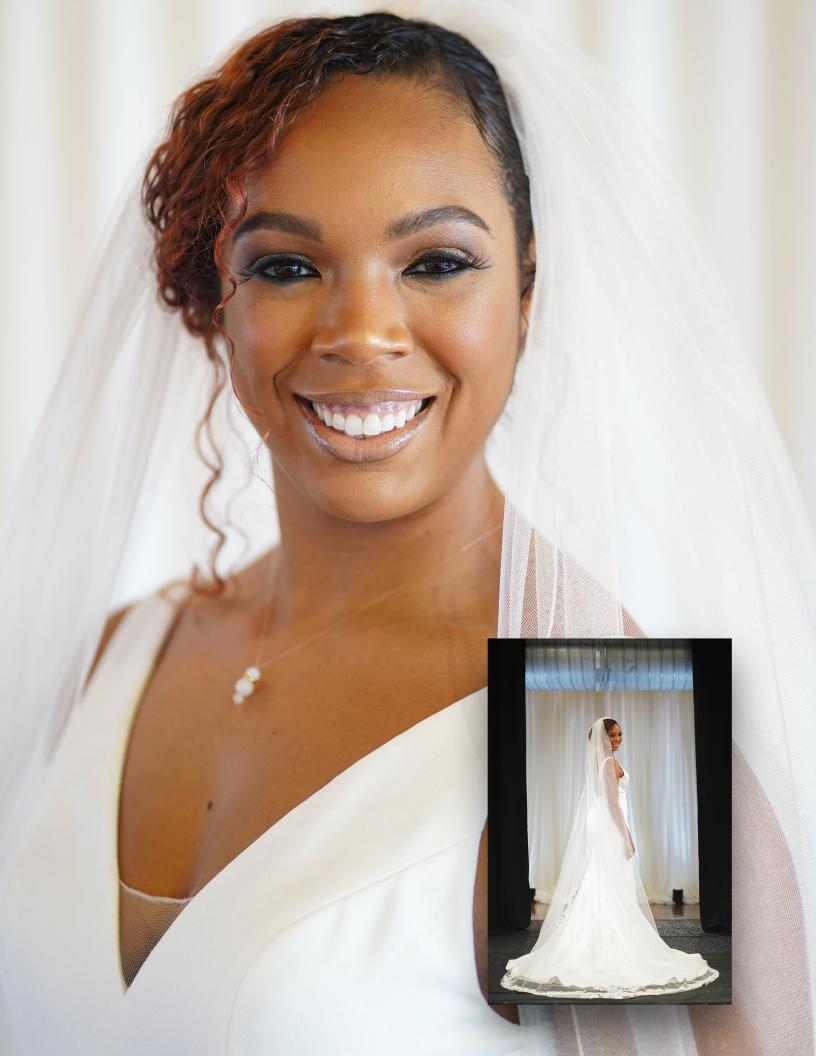

#### TIMELESS AND CLASSIC

Dress Style: A-Line Neckline: V-Neck Train: Medium Length

Hair: Loose Barrel Curls Make-up: Natural, Matte Finish

Model: Latisha Streater