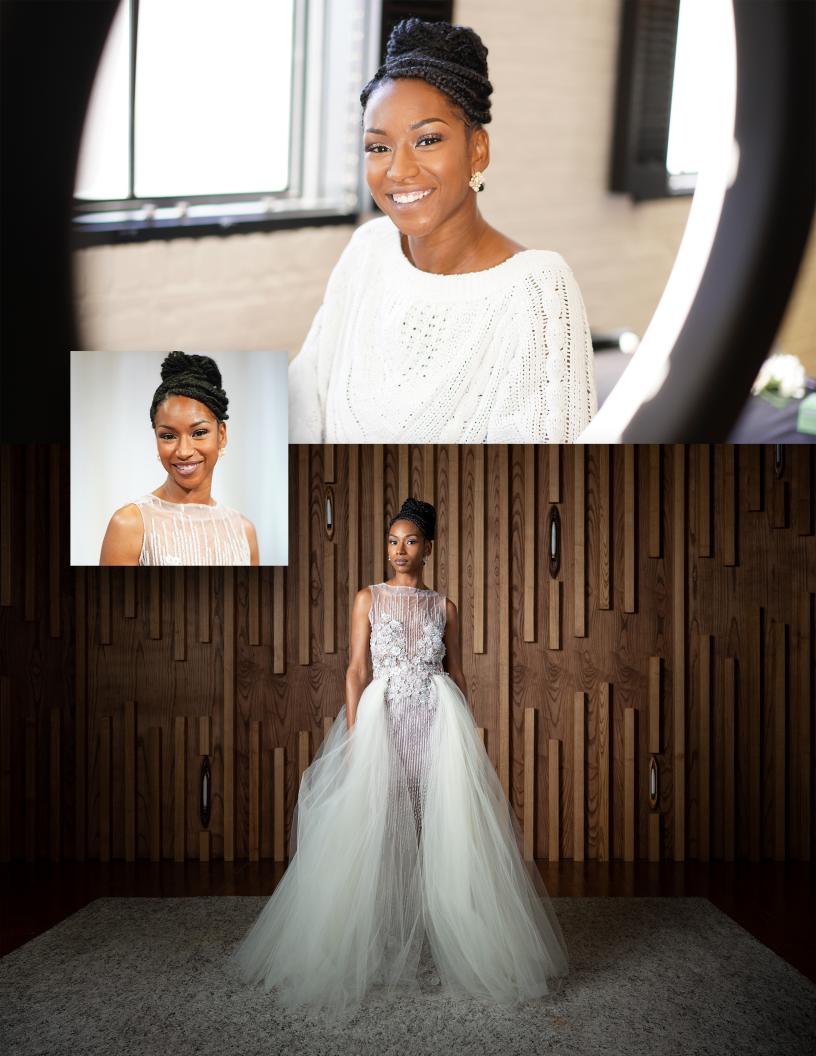

#### LIGHT DRAMA

Dress Style: 3-in-1 Column Sheath with Cadillac Tulle Overskirt

Embellishments: Hand Beaded Neckline: Boat Neck

Hair: Bun Updo with Side Bang Make-up: Glitter Eye, Bold Lip

Model: Sherena Ramirez