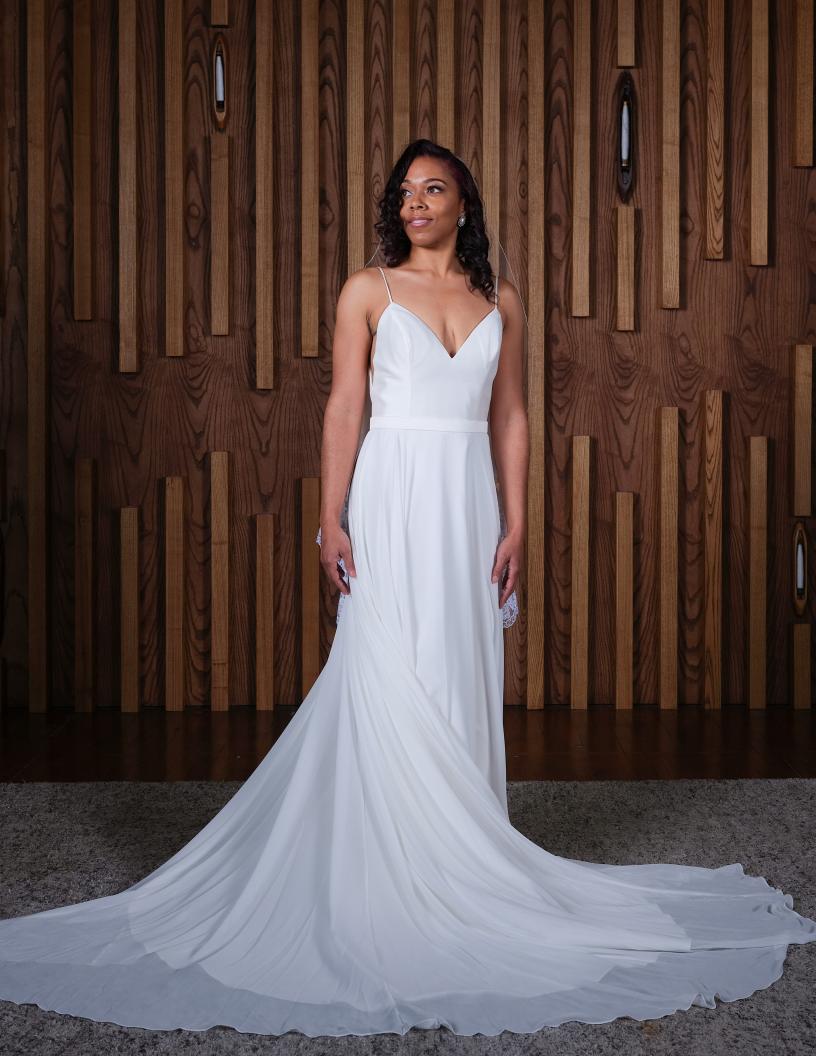

#### TIMELESS AND CLASSIC

Dress Style: A-Line Neckline: V-Neck Train: Medium Length

Hair: Loose Barrel Curls Make-up: Natural, Matte Finish

Model: Latisha Streater