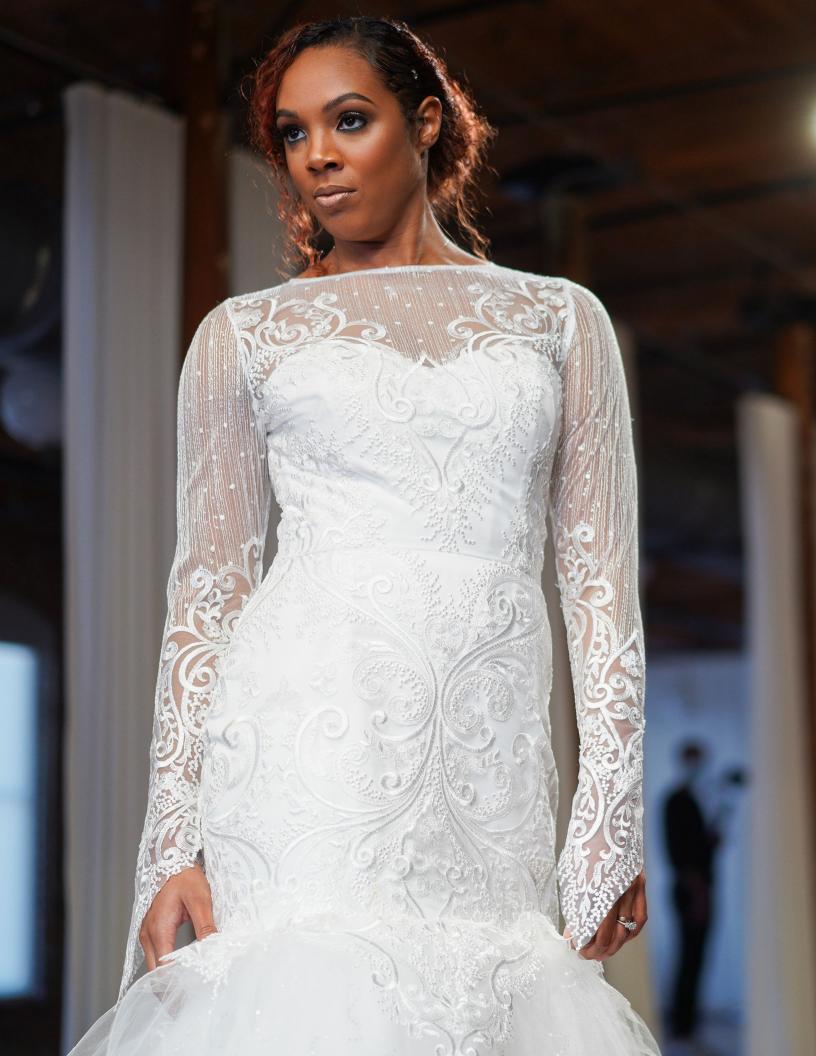

#### TIMELESS AND CLASSIC

Dress Style: A-Line Neckline: V-Neck Train: Medium Length

Hair: Loose Barrel Curls Make-up: Natural, Matte Finish

Model: Latisha Streater