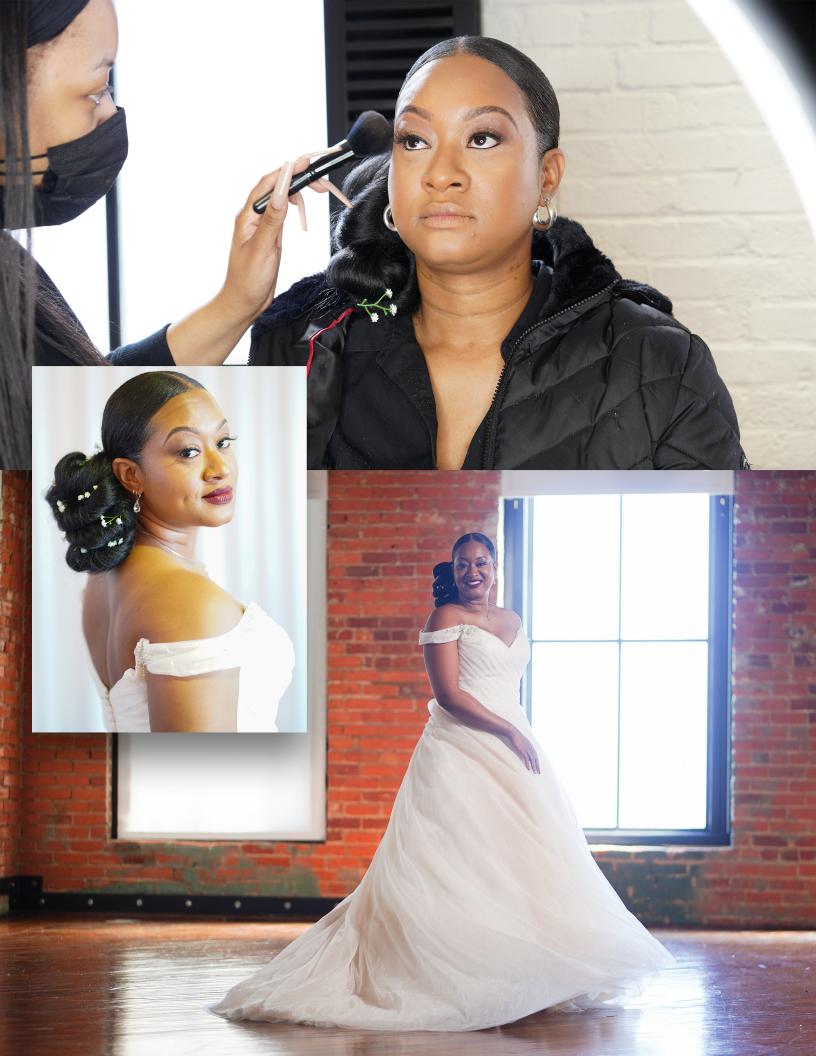

#### **LIGHT AND AIRY**

Dress Style: Ballgown
Neckline: Off the Shoulder, Sweetheart Cut
Train: Medium Length
Embellishments: Glitter Tulle

Hair: Textured Side Swept Bun Make-up: Matte Neutral w/ Pop Lip Color

Model: Blair Hutchinson

SilentHMake-up