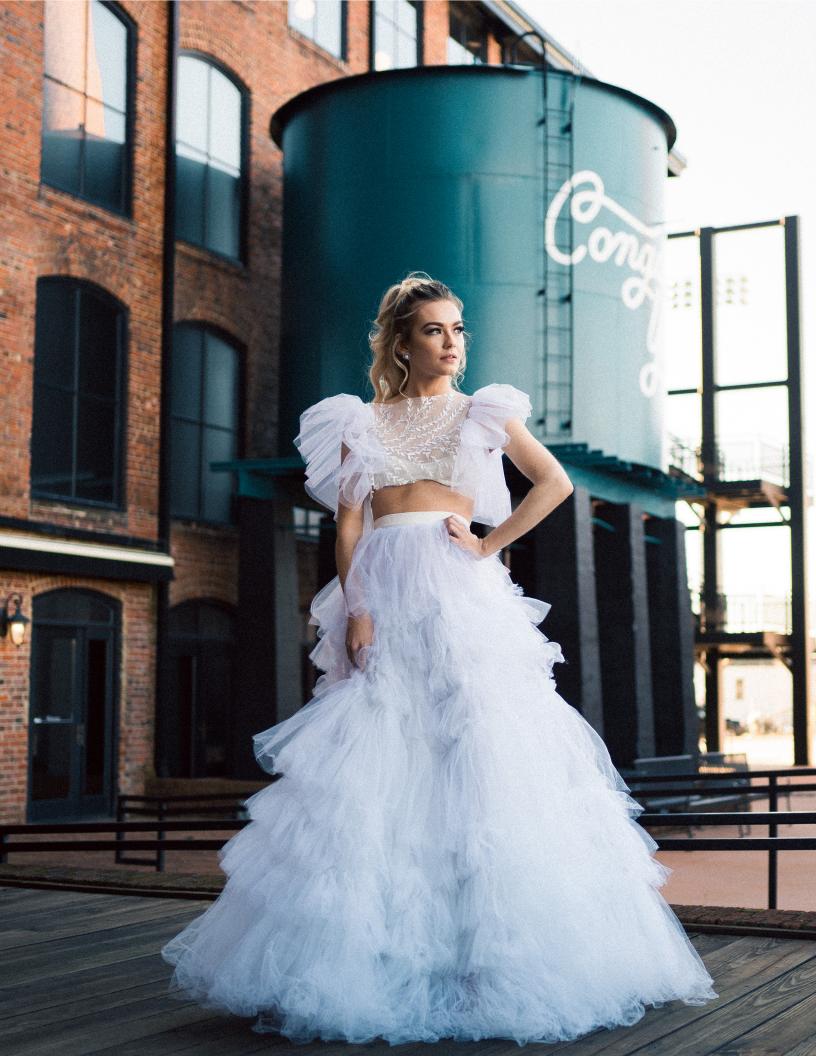

#### SUBTLE MYSTERY

Dress Style: 2-Piece Crop Top, A-Line Tulle Dress

Neckline: Boat Neck Train: Medium Length Sleeves: Angel cap

Hair: Ponytail with Extensions for Volume Make-up: Smokey Eye

Model: Hannah Lail