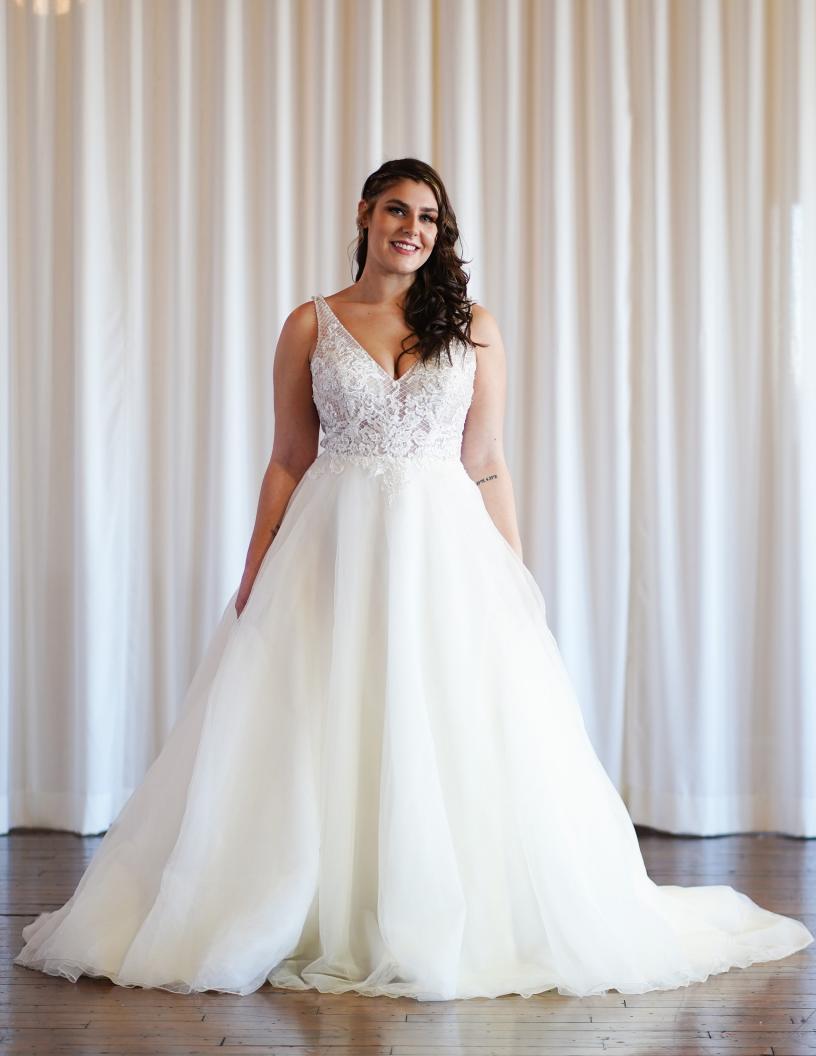

#### **LIGHT AND AIRY**

Dress Style: Ballgown
Neckline: Off the Shoulder, Sweetheart Cut
Train: Medium Length
Embellishments: Glitter Tulle

Hair: Textured Side Swept Bun Make-up: Matte Neutral w/ Pop Lip Color

Model: Blair Hutchinson

SilentHMake-up