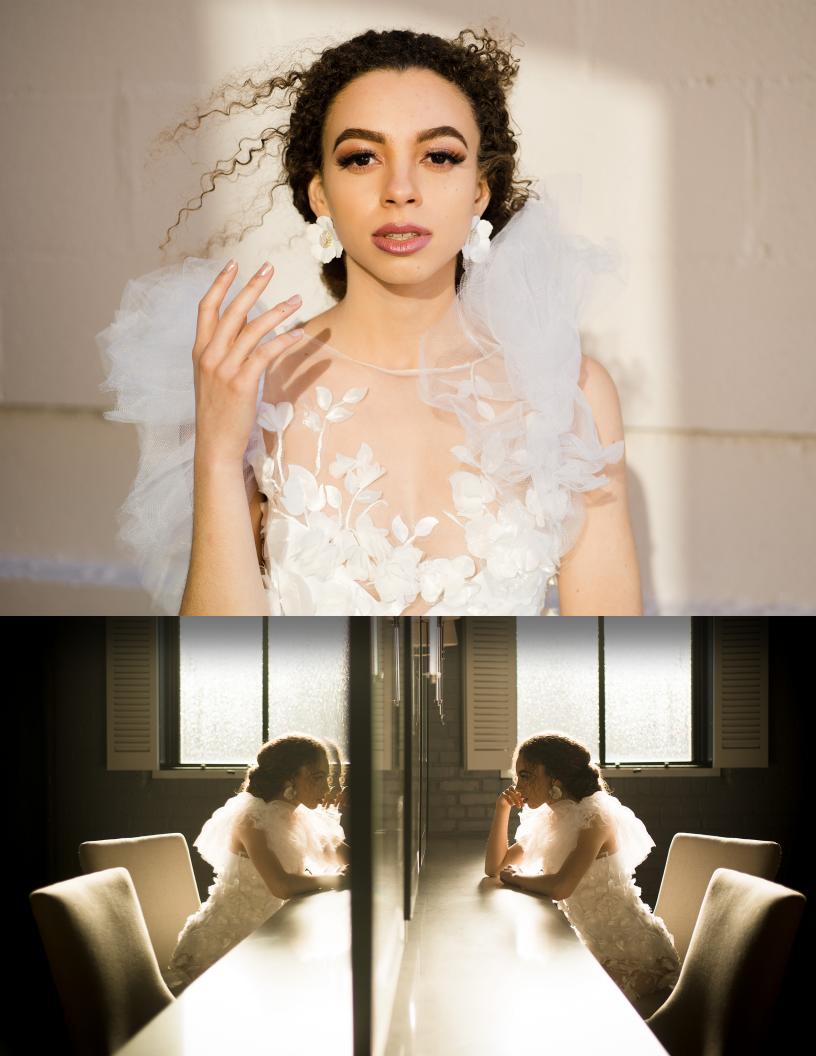

#### **NATURAL POP**

Dress Style: T-Length Column with Strapless Bodysuit

Neckline: Boat Neck Sleeves: Angel Cap

Embellishments: 3D Floral Appliques

Hair: Natural Curls with Low Bun Make-up: Soft Glow with 'Pop & Open' Effect

Model: Chelsea Gatewood