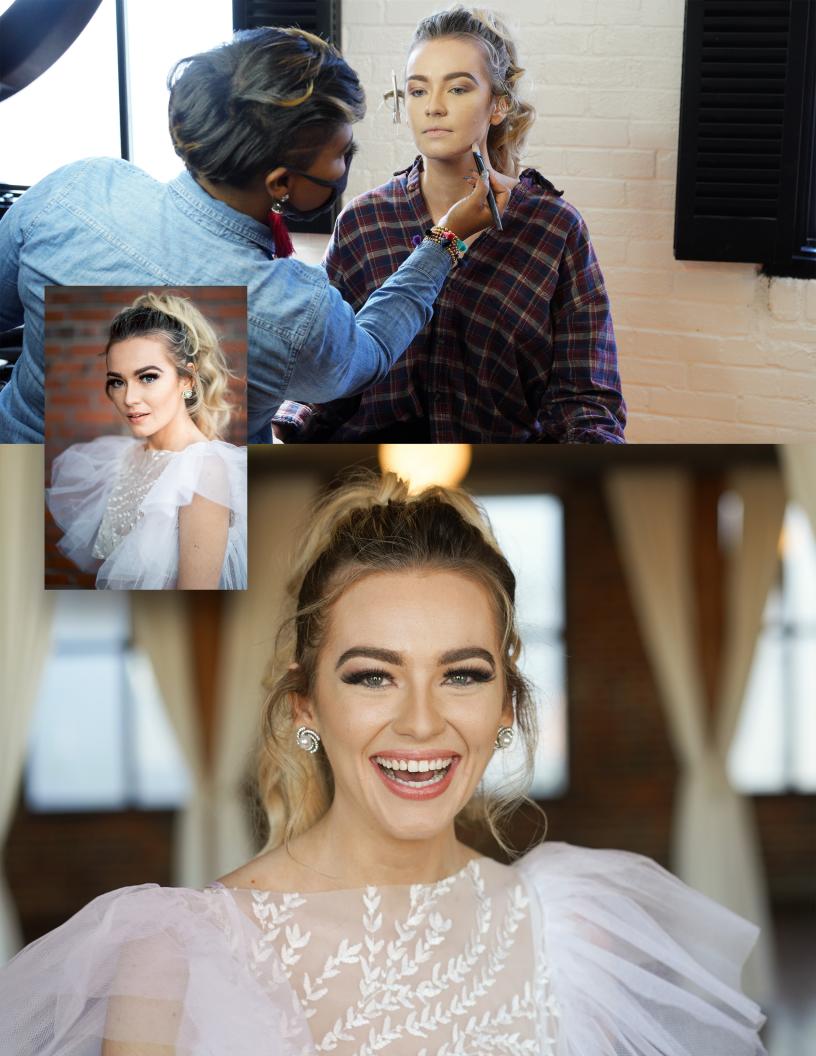

#### SUBTLE MYSTERY

Dress Style: 2-Piece Crop Top, A-Line Tulle Dress

Neckline: Boat Neck Train: Medium Length Sleeves: Angel cap

Hair: Ponytail with Extensions for Volume Make-up: Smokey Eye

Model: Hannah Lail